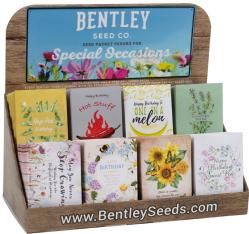

# GIFTABLE SEED PACKET DISPLAYS FOR SPECIAL OCCASIONS

Our customers love our beautifully crafted special occasion seed packets. From Birthday and Thank You tributes, to Love sentiments and Pollinator supporting packets, make celebrations and events extra memorable. Easy-to-assemble corrugated seed packet displays and a variety of bulk special occasion packets make setting up and refilling simple.

RD-250BD - \$279
250 Piece Birthday Countertop
Display and Packets
RD-250BDND - \$249
250 Piece Birthday - Packets Only

#### RD-250MD - \$279

250 Piece Mother's Day Countertop Display and Packets **RD-250MDND - \$249** 250 Piece Mother's Day - Packets Only

RD-250HD - \$279

250 Piece Holiday Countertop Display and Packets **RD-250HDND - \$249** 250 Piece Holiday - Packets Only