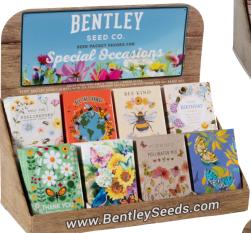

# GIFTABLE SEED PACKET DISPLAYS FOR SPECIAL OCCASIONS

Our customers love our beautifully crafted special occasion seed packets. From Birthday and Thank You tributes, to Love sentiments and Pollinator supporting packets, make celebrations and events extra memorable. Easy-to-assemble corrugated seed packet displays and a variety of bulk special occasion packets make setting up and refilling simple.

RD-250BEE - \$279
250 Piece Bee Countertop
Display and Packets
RD-250BEEND - \$249
250 Piece Bee - Packets Only

RD-250L - \$279
250 Piece Love Countertop
Display and Packets
RD-250LND - \$249
250 Piece Love - Packets Only

### Customers love our unique giftable seed packets!

- "Beautiful art, beautiful flowers, beautiful message."
  - -Review by Jessica Y

RD250BB - \$279
250 Piece Bee and Butterfly
Countertop Display and Packets
RD250BBDND - \$249
250 Piece Bee and Butterfly Packets Only