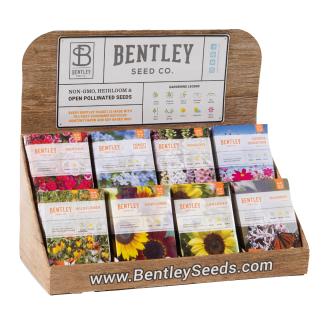

# GIFTABLE SEED PACKET DISPLAYS FOR SPECIAL OCCASIONS

Our customers love our beautifully crafted special occasion seed packets. From Birthday and Thank You tributes, to Love sentiments and Pollinator supporting packets, make celebrations and events extra memorable. Easy-to-assemble corrugated seed packet displays and a variety of bulk special occasion packets make setting up and refilling simple.

### Customers love our unique giftable seed packets!

- "Beautiful art, beautiful flowers, beautiful message."
  - -Review by Jessica Y

RD250BB - \$279
250 Piece Bee and Butterfly
Countertop Display and Packets
RD250BBDND - \$249
250 Piece Bee and Butterfly Packets Only

RD-250BD - \$279
250 Piece Birthday Countertop
Display and Packets
RD-250BDND - \$249
250 Piece Birthday - Packets Only