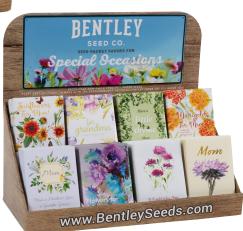

# GIFTABLE SEED PACKET DISPLAYS FOR SPECIAL OCCASIONS

Our customers love our beautifully crafted special occasion seed packets. From Birthday and Thank You tributes, to Love sentiments and Pollinator supporting packets, make celebrations and events extra memorable. Easy-to-assemble corrugated seed packet displays and a variety of bulk special occasion packets make setting up and refilling simple.

Grow Good Things!

RD-250TY - \$279
250 Piece Thank You
Countertop Display and
Packets (envelope holder not
included)
RD-250TYND - \$249

250 Piece Thank You -Packets Only

Add an envelope holder to any 250 or 500 display! Packets fit perfectly into envelopes and require no additional postage!

#### RD-250MD - \$279

250 Piece Mother's Day Countertop Display and Packets **RD-250MDND - \$249** 250 Piece Mother's Day - Packets Only

RD-250HD - \$279

250 Piece Holiday Countertop Display and Packets **RD-250HDND - \$249** 250 Piece Holiday - Packets Only