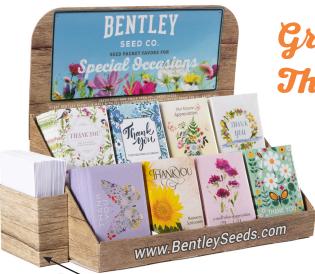

Grow Good Things!

RD-250TY - \$279
250 Piece Thank You
Countertop Display and
Packets (envelope holder not
included)
RD-250TYND - \$249

250 Piece Thank You -Packets Only

Add an envelope holder to any 250 or 500 display! Packets fit perfectly into envelopes and require no additional postage!

# GIFTABLE SEED PACKET DISPLAYS FOR SPECIAL OCCASIONS

Our customers love our beautifully crafted special occasion seed packets. From Birthday and Thank You tributes, to Love sentiments and Pollinator supporting packets, make celebrations and events extra memorable. Easy-to-assemble corrugated seed packet displays and a variety of bulk special occasion packets make setting up and refilling simple.