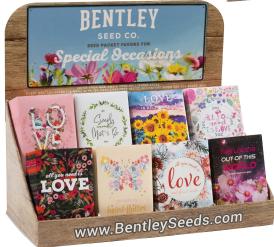

# GIFTABLE SEED PACKET DISPLAYS FOR SPECIAL OCCASIONS

Our customers love our beautifully crafted special occasion seed packets. From Birthday and Thank You tributes, to Love sentiments and Pollinator supporting packets, make celebrations and events extra memorable. Easy-to-assemble corrugated seed packet displays and a variety of bulk special occasion packets make setting up and refilling simple.

RD-250BEE - \$279
250 Piece Bee Countertop
Display and Packets
RD-250BEEND - \$249
250 Piece Bee - Packets Only

RD-250L - \$279
250 Piece Love Countertop
Display and Packets
RD-250LND - \$249
250 Piece Love - Packets Only