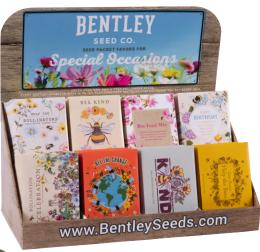

# GIFTABLE SEED PACKET DISPLAYS FOR SPECIAL OCCASIONS

Our customers love our beautifully crafted special occasion seed packets. From Birthday and Thank You tributes, to Love sentiments and Pollinator supporting packets, make celebrations and events extra memorable. Easy-to-assemble corrugated seed packet displays and a variety of bulk special occasion packets make setting up and refilling simple.

### Customers love our unique giftable seed packets!

- "Beautiful art, beautiful flowers, beautiful message."
  - -Review by Jessica Y

RD250BB - \$279
250 Piece Bee and Butterfly
Countertop Display and Packets
RD250BBDND - \$249
250 Piece Bee and Butterfly Packets Only