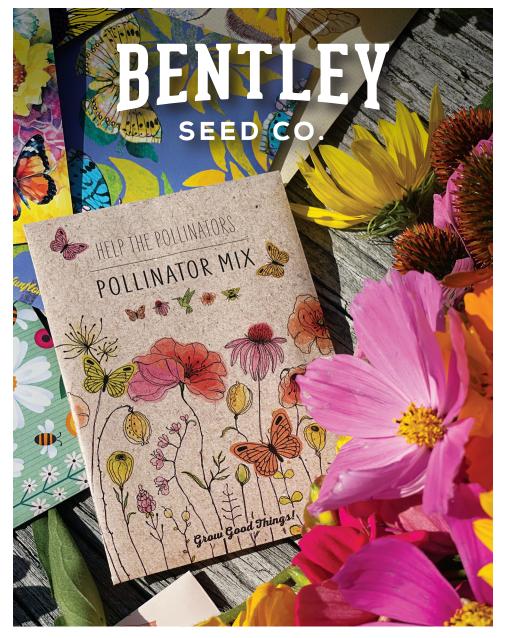

At Bentley, we love to grow good things. We package fresh crop, high germination, NON-GMO, untreated seed that is safe for the entire family and your garden. Our brand is dedicated to growing the fun and excitement that gardening brings to everyone.

# GIFTABLE SEED PACKET DISPLAYS FOR SPECIAL OCCASIONS

Our customers love our beautifully crafted special occasion seed packets. From Birthday and Thank You tributes, to Love sentiments and Pollinator supporting packets, make celebrations and events extra memorable. Easy-to-assemble corrugated seed packet displays and a variety of bulk special occasion packets make setting up and refilling simple.

RD-250P - \$279
250 Piece Pollinator Countertop Display
and Packets
RD-250PND - \$249
250 Piece Pollinator - Packets Only