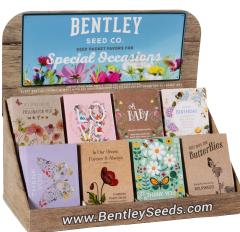

# GIFTABLE SEED PACKET DISPLAYS FOR SPECIAL OCCASIONS

Our customers love our beautifully crafted special occasion seed packets. From Birthday and Thank You tributes, to Love sentiments and Pollinator supporting packets, make celebrations and events extra memorable. Easy-to-assemble corrugated seed packet displays and a variety of bulk special occasion packets make setting up and refilling simple.

### Customers love our unique giftable seed packets!

- "Beautiful art, beautiful flowers, beautiful message."
  - -Review by Jessica Y

RD250BB - \$279
250 Piece Bee and Butterfly
Countertop Display and Packets
RD250BBDND - \$249
250 Piece Bee and Butterfly Packets Only