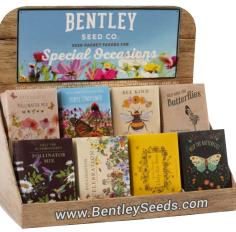

# GIFTABLE SEED PACKET DISPLAYS FOR SPECIAL OCCASIONS

Our customers love our beautifully crafted special occasion seed packets. From Birthday and Thank You tributes, to Love sentiments and Pollinator supporting packets, make celebrations and events extra memorable. Easy-to-assemble corrugated seed packet displays and a variety of bulk special occasion packets make setting up and refilling simple.

### Customers love our unique giftable seed packets!

- "Beautiful art, beautiful flowers, beautiful message."
  - -Review by Jessica Y

RD250BB - \$279
250 Piece Bee and Butterfly
Countertop Display and Packets
RD250BBDND - \$249
250 Piece Bee and Butterfly Packets Only