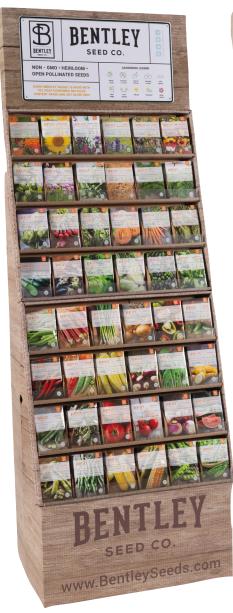

#### **HOME GARDENER DISPLAYS**

Our easy-to-assemble corrugated home gardener seed packet displays are terrific additions to your selections, and will give your customers a carefully curated assortment of Home Gardener favorites. Perfect for nurseries, grocery stores, hardware stores and more. They fit conveniently into your retail space, or merchandise packets in your own way to suit your store's needs!

RD-500S - \$429 500 Piece Southern Packet Display and Packets RD-500SND - \$359 500 Piece Southern - Packets Only BENTLEY NON - GMO • HEIRLOOM • OPEN POLLINATED SEEDS SEED CO. www.BentleySeeds.com

> RD-500FW - \$429 500 Piece Western Flower Packet Display and packets RD-500FWND - \$359

500 Piece Western Flower - Packets Only

"Great assortment and so attractive! Even the folks who didn't come in for seeds can't resist looking and touching. Easy ordering and reordering. You got me!" - Review by Marie #.