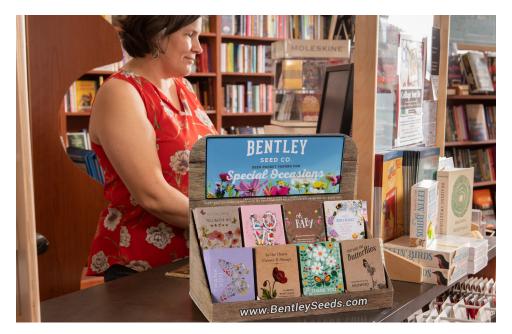

# GIFTABLE SEED PACKET DISPLAYS FOR SPECIAL OCCASIONS

Our customers love our beautifully crafted special occasion seed packets. From Birthday and Thank You tributes, to Love sentiments and Pollinator supporting packets, make celebrations and events extra memorable. Easy-to-assemble corrugated seed packet displays and a variety of bulk special occasion packets make setting up and refilling simple.

### Customers love our unique giftable seed packets!

- "Beautiful art, beautiful flowers, beautiful message."
  - -Review by Jessica Y

RD250BB - \$279
250 Piece Bee and Butterfly
Countertop Display and Packets
RD250BBDND - \$249
250 Piece Bee and Butterfly Packets Only