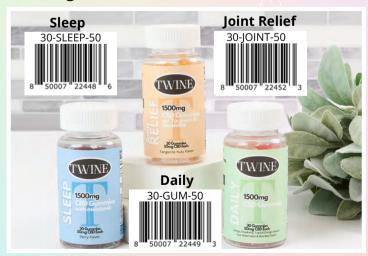

### 1500mg Gummies \$35.00

### Make falling and staying asleep a breeze!

- Berry Flavored
- 30 per bottle

DAILY

- 2mg of Melatonin
- 750mg = 25mg CBD
- 1500mg = 50mg CBD

# Take daily to calm stress & relieve discomfort.

- Mango, Watermelon, Blue Razz, Passion
   Fruit. Tropical Orange and Sour Strawberry
- 30 per bottle
- 750mg = 25mg CBD
- 1500mg = 50mg CBD

Support your immune system with the power of nature.

Support joints and improve mobility.

- Tangerine Yuzu Flavor
- 30 per bottle
- 50mg of Turmeric Extract

TWINE

WIN

- 50mg of Boswellia Extract
- 750mg = 25mg CBD
- 1500mg = 50mg CBD