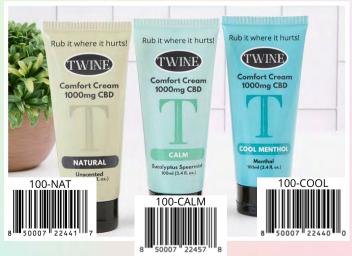

**Comfort Cream** easy to apply to large areas and absorbs quickly, providing fast effective relief to sore muscles and irritated skin. Available in Calm Eucalyptus Spearmint, Cool Menthol and Unscented Natural.