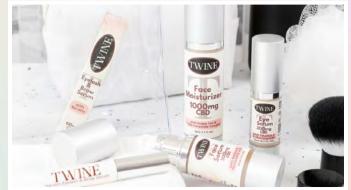

#### Eye Serum \$20

- 300mg CBD
- Vitamin C
- Niacinamide
- 15ml Pump

#### Face Serum \$20

- 500mg CBD
- Retinol
- Hyaluronic Acid
- 30ml Pump

TWIN

Face

Moisturizer

CBD CBD

5-LASH-20

15-EYE-20

#### Face Moisturizer \$22.50

- 1000mg CBD
  Triple Ceramide Complex
- Green Tea Extract
- 50ml Pump

- 100mg CBD
- Keratin
- Biotin
- 5ml Tube

TWINE Beauty

CBD IS renowned for its calming properties to reduce redness, soothe irritation, and balance the skin to promote overall skin well-being. Elevate your beauty routine with our exceptional line of CBD-infused beauty products, meticulously crafted to harness the power of CBD and enriched with beneficial natural ingredients creating a harmonious blend to nurture your skin.

# Eyelash & Brow Serum

Keratin: the main protein in our lashes and brows that keeps them looking thick and strong

**Biotin:** a vitamin that helps nourish the natural growth process for long, healthy-looking lashes and brows