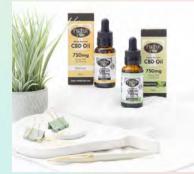

# OILS

- 30 servings/bottle
- 1 serving=1 dropper full
- Peppermint or Natural
- 750mg = 25mg CBD/serving
- 1500mg = 50mg CBD/serving

Need help getting better sleep, relieving pain & inflammation, or lessening stress & anxiety?