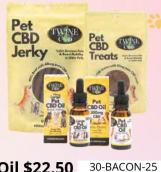

#### 750mg Large Pet Oil \$22.50

- **Bacon Flavor**
- 25mg CBD/Serving 30 Servings/Bottle

#### 300mg Pet Oil \$15

- **Bacon Flavor**
- 10mg CBD/Serving 30 Servings/Bottle

10-JERKY-40

30-BACON-10

### Pet Jerky Sticks \$17.50

- 90% Beef

- 40mg CBD/Stick 10 Sticks/bag 1 stick=8pcs 5mg

#### Pet Treats \$15

- Beef Flavor
- 10mg CBD/treat
- 30 Treats/bag