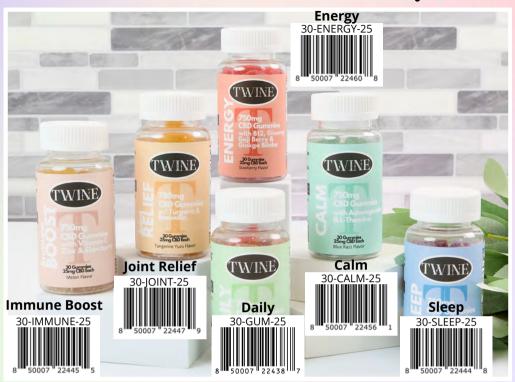

### 750mg Gummies \$22.50

### Make falling and staying asleep a breeze!

- Berry Flavored
- 30 per bottle

DAILY

- 2mg of Melatonin
- 750mg = 25mg CBD
- 1500mg = 50mg CBD

# Take daily to calm stress & relieve discomfort.

- Mango, Watermelon, Blue Razz, Passion
   Fruit. Tropical Orange and Sour Strawberry
- 30 per bottle
- 750mg = 25mg CBD
- 1500mg = 50mg CBD

Support your immune system with the power of nature.

- Melon Flavor
- 30 per bottle
- 25mg Vitamin C
- 2.5mg Zinc
- Elderberry Extract
- 25mg CBD/gummy

Promote relaxation and ease stress without causing drowsiness!

- Blue Razz Flavor
- 30 per bottle

TWIA

TWINE

# **淤ENERGY**淤

Packed with a powerful combination of natural ingredients to energize while supporting overall well-being.

TWINE

30 Gummier

- Strawberry Flavor
- 30 per bottle
- 10mg Goji Berry Extract
- 5mg Ginseng
- 3mg Ginkgo Biloba
- 5mcg Vitamin B12
- 25mg CBD

Support joints and improve mobility.

- Tangerine Yuzu Flavor
- 30 per bottle
- 50mg of Turmeric Extract

TWINE

WIN

- 50mg of Boswellia Extract
- 750mg = 25mg CBD
- 1500mg = 50mg CBD