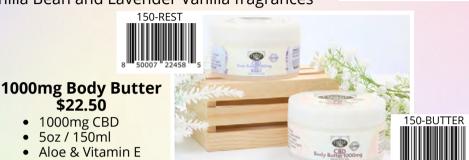

# TOPICALS New Lower Rub it where it hurts! Pricing!

**Body Butter** Deeply hydrates and smooths skin all over while relieving any discomfort, and the luxurious whipped texture delivers moisture and nutrients to dry damaged skin. Vanilla Bean and Lavender Vanilla fragrances