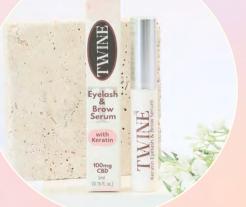

#### Face Moisturizer \$22.50

- 1000mg CBD
  Triple Ceramide Complex
- Green Tea Extract
- 50ml Pump

- 100mg CBD
- Keratin
- Biotin
- 5ml Tube

TWINE Beauty

CBD IS renowned for its calming properties to reduce redness, soothe irritation, and balance the skin to promote overall skin well-being. Elevate your beauty routine with our exceptional line of CBD-infused beauty products, meticulously crafted to harness the power of CBD and enriched with beneficial natural ingredients creating a harmonious blend to nurture your skin.

# Eyelash & Brow Serum

Keratin: the main protein in our lashes and brows that keeps them looking thick and strong

**Biotin:** a vitamin that helps nourish the natural growth process for long, healthy-looking lashes and brows