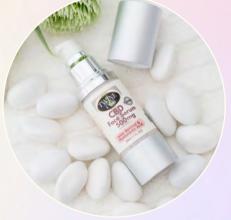

#### Face Serum \$20

- 500mg CBD
- Retinol
- Hyaluronic Acid
- 30ml Pump

TWIN

Face

Moisturizer

CBD CBD

5-LASH-20

15-EYE-20

#### Face Moisturizer \$22.50

- 1000mg CBD
  Triple Ceramide Complex
- Green Tea Extract
- 50ml Pump

- 100mg CBD
- Keratin
- Biotin
- 5ml Tube

TWINE Beauty

CBD IS renowned for its calming properties to reduce redness, soothe irritation, and balance the skin to promote overall skin well-being. Elevate your beauty routine with our exceptional line of CBD-infused beauty products, meticulously crafted to harness the power of CBD and enriched with beneficial natural ingredients creating a harmonious blend to nurture your skin.