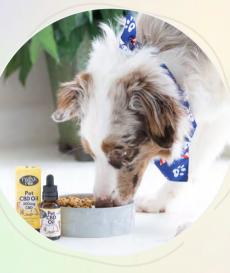

PET Calm anxious pets from Grooming Visitors **Fireworks** Thunderstorms

**Boost mobility** in older pets by supporting hips & joints!