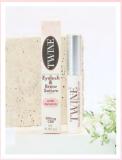

#### Face Moisturizer \$22.50

- 1000mg CBD
  Triple Ceramide Complex
- Green Tea Extract
- 50ml Pump

- 100mg CBD
- Keratin
- Biotin
- 5ml Tube

TWINE Beauty

CBD IS renowned for its calming properties to reduce redness, soothe irritation, and balance the skin to promote overall skin well-being. Elevate your beauty routine with our exceptional line of CBD-infused beauty products, meticulously crafted to harness the power of CBD and enriched with beneficial natural ingredients creating a harmonious blend to nurture your skin.

# Eyelash & Brow Serum

Keratin: the main protein in our lashes and brows that keeps them looking thick and strong

**Biotin:** a vitamin that helps nourish the natural growth process for long, healthy-looking lashes and brows